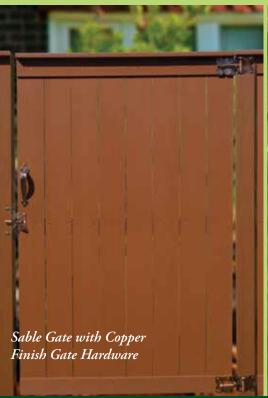

#### Endwood Stainless Gate Hardware Black or brushed copper finish

- Stylish design adds old world charm
- Adjustable self-closing hinges
- 9" gate handle
- Rust resistant

Our Endwood gate hardware provides extraordinary stability and resistance yet without compromising on beauty.