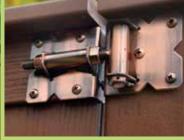

## **Endwood Fusion Welded Gate Frames**

Endwood's fusion welded gate frames are literally the cornerstone of our gates. As a major leap forward from the traditional mechanically fastened gates, Endwood's fusion welded gate frames do not become loose from continuous use or droop. Our cutting edge, innovative welding technology assures that your gate will last a lifetime without the hassles of replacement or repair.

Endwood gate frames are fused together with a high heat process, providing a structurally secure and rugged frame that can withstand whatever passes through your yard.

One of the first things to show wear on a fence is the gate. However, Endwood's fusion welded frames are tough, not only are they unrivaled in durability, they are also engineered to a precision fit, and will provide an elegant picture frame design for the most aesthetically pleasing touch to any home.