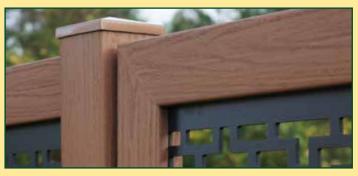

## **Endwood Fusion Welded Gate Frames**

Endwood's fusion welded gate frames are literally the cornerstone of our gates. As a major leap forward from the traditional mechanically fastened gates, Endwood's fusion welded gate frames do not become loose from continuous use or droop. Our cutting edge, innovative welding technology assures that your gate will last a lifetime without the hassles of replacement or repair.

Endwood gate frames are fused together with a high heat process, providing a structurally secure and rugged frame that can withstand whatever passes through your yard.

One of the first things to show wear on a fence is the gate. However, Endwood's fusion welded frames are tough, not only are they unrivaled in durability, they are also engineered to a precision fit, and will provide an elegant picture frame design for the most aesthetically pleasing touch to any home.