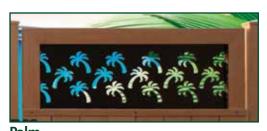

#### Endwood Designer Gate Lattice

Woodland

Endwood lattice offers an elegant creativity to any home. Easily switchable gate insert designs are available for a unique style which can be mix-and-matched with other lattice styles or used in both fence and gate panels. Either seasonally, or all year, Endwood lattice provides charming designs to customize any fence for a distinctive statement adding curbside appeal.