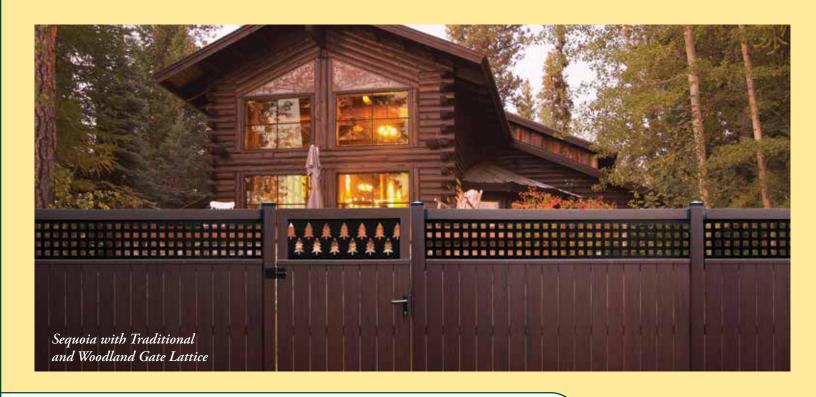

## **Endwood Lattice Specialty Designs**

#### Endwood Designer Lattice

Our lattice designs are just as unique as our Endwood fence components. Due to the superior material never splintering, cracking, or rotting, Endwood's ultra-low maintenance benefits will provide piece of mind while the unique lattice designs cleverly present your stylish and ornate character.

#### Endwood Designer Gate Lattice

Woodland

Endwood lattice offers an elegant creativity to any home. Easily switchable gate insert designs are available for a unique style which can be mix-and-matched with other lattice styles or used in both fence and gate panels. Either seasonally, or all year, Endwood lattice provides charming designs to customize any fence for a distinctive statement adding curbside appeal.