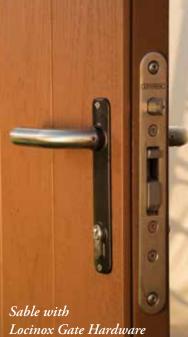

Merging the highest performance with rugged functionality, the clean lines and brushed nickel finish of our Loconix locksets are our top of the line gate hardware and add exceptional beauty and strength to our Endwood Fence.

#### Endwood Stainless Gate Hardware Black or brushed copper finish

- Stylish design adds old world charm
- Adjustable self-closing hinges
- 9" gate handle
- Rust resistant

Our Endwood gate hardware provides extraordinary stability and resistance yet without compromising on beauty.