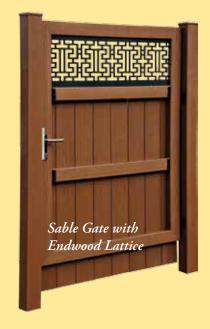

## **Endwood Lattice Specialty Designs**

#### Endwood Designer Gate Lattice

Woodland

Endwood lattice offers an elegant creativity to any home. Easily switchable gate insert designs are available for a unique style which can be mix-and-matched with other lattice styles or used in both fence and gate panels. Either seasonally, or all year, Endwood lattice provides charming designs to customize any fence for a distinctive statement adding curbside appeal.