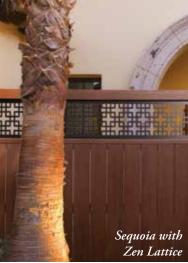

#### Endwood Designer Lattice

Our lattice designs are just as unique as our Endwood fence components. Due to the superior material never splintering, cracking, or rotting, Endwood's ultra-low maintenance benefits will provide piece of mind while the unique lattice designs cleverly present your stylish and ornate character.