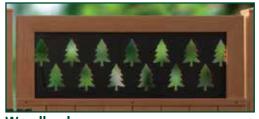

#### Endwood Designer Gate Lattice

Woodland

Endwood lattice offers an elegant creativity to any home. Easily switchable gate insert designs are available for a unique style which can be mix-and-matched with other lattice styles or used in both fence and gate panels. Either seasonally, or all year, Endwood lattice provides charming designs to customize any fence for a distinctive statement adding curbside appeal.