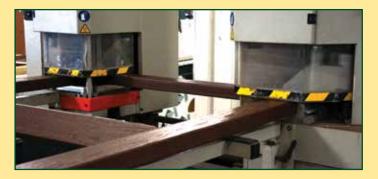

## **Endwood Fusion Welded Gate Frames**

Endwood's fusion welded gate frames are literally the cornerstone of our gates. As a major leap forward from the traditional mechanically fastened gates, Endwood's fusion welded gate frames do not become loose from continuous use or droop. Our cutting edge, innovative welding technology assures that your gate will last a lifetime without the hassles of replacement or repair.

Endwood gate frames are fused together with a high heat process, providing a structurally secure and rugged frame that can withstand whatever passes through your yard.

One of the first things to show wear on a fence is the gate. However, Endwood's fusion welded frames are tough, not only are they unrivaled in durability, they are also engineered to a precision fit, and will provide an elegant picture frame design for the most aesthetically pleasing touch to any home.