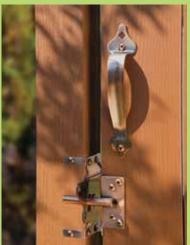

# Performance Locksets Elegance without compromise

Deluxe Heavy Duty Gate Lock System Mortise style lock with 100% stainless steel mechanism

- Mechanism, hook, front plate, latchbolt: stainless steel
- Hook for night locking (dead bolt)
- Lock mechanism with cover plate preventing dirt penetration

The massive stainless steel hook and adjustable latch bolt makes this a one of a kind lock. The combination of the hook with the according keep provides a secure anchoring of your gate. Mortised in locksets are precisely engineered with the most advanced and secure designs to be routed and seemlessly inserted into the gate frame.

Merging the highest performance with rugged functionality, the clean lines and brushed nickel finish of our Loconix locksets are our top of the line gate hardware and add exceptional beauty and strength to our Endwood Fence.