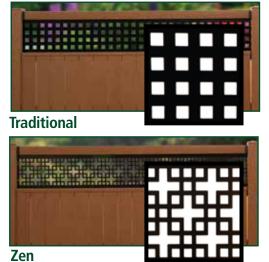

## **Endwood Lattice Specialty Designs**

#### Endwood Designer Lattice

Our lattice designs are just as unique as our Endwood fence components. Due to the superior material never splintering, cracking, or rotting, Endwood's ultra-low maintenance benefits will provide piece of mind while the unique lattice designs cleverly present your stylish and ornate character.

#### Endwood Designer Gate Lattice

Woodland

Endwood lattice offers an elegant creativity to any home. Easily switchable gate insert designs are available for a unique style which can be mix-and-matched with other lattice styles or used in both fence and gate panels. Either seasonally, or all year, Endwood lattice provides charming designs to customize any fence for a distinctive statement adding curbside appeal.