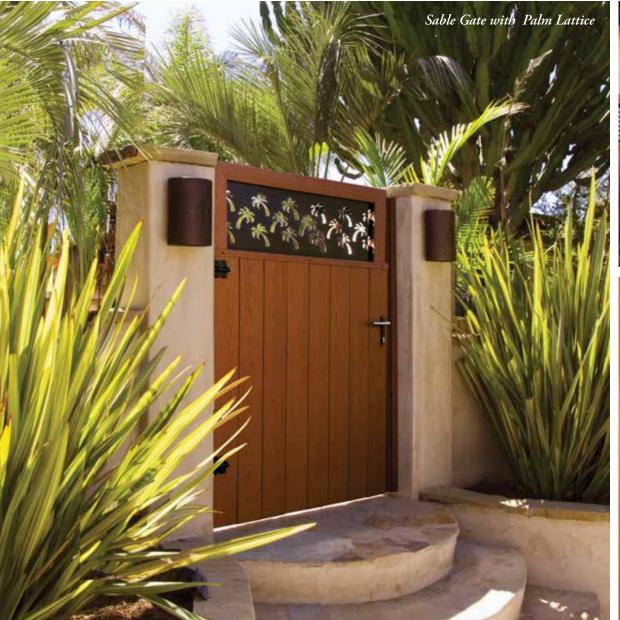

#### Endwood Designer Gate Lattice

Woodland

Endwood lattice offers an elegant creativity to any home. Easily switchable gate insert designs are available for a unique style which can be mix-and-matched with other lattice styles or used in both fence and gate panels. Either seasonally, or all year, Endwood lattice provides charming designs to customize any fence for a distinctive statement adding curbside appeal.