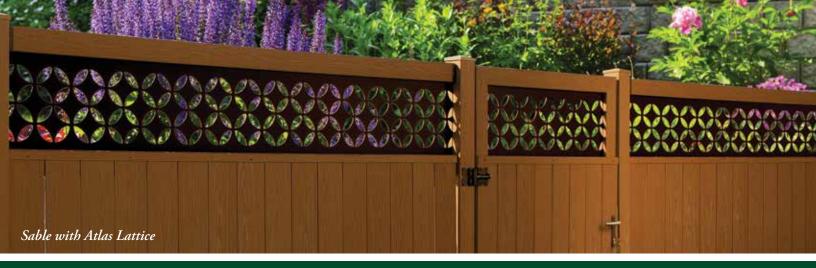

#### Endwood Designer Gate Lattice

Woodland

Endwood lattice offers an elegant creativity to any home. Easily switchable gate insert designs are available for a unique style which can be mix-and-matched with other lattice styles or used in both fence and gate panels. Either seasonally, or all year, Endwood lattice provides charming designs to customize any fence for a distinctive statement adding curbside appeal.