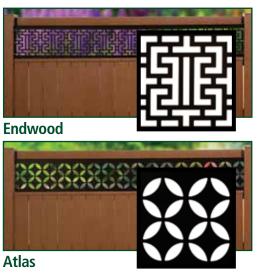

## **Endwood Lattice Specialty Designs**

#### Endwood Designer Lattice

Our lattice designs are just as unique as our Endwood fence components. Due to the superior material never splintering, cracking, or rotting, Endwood's ultra-low maintenance benefits will provide piece of mind while the unique lattice designs cleverly present your stylish and ornate character.

#### Endwood Designer Gate Lattice

Woodland

Endwood lattice offers an elegant creativity to any home. Easily switchable gate insert designs are available for a unique style which can be mix-and-matched with other lattice styles or used in both fence and gate panels. Either seasonally, or all year, Endwood lattice provides charming designs to customize any fence for a distinctive statement adding curbside appeal.