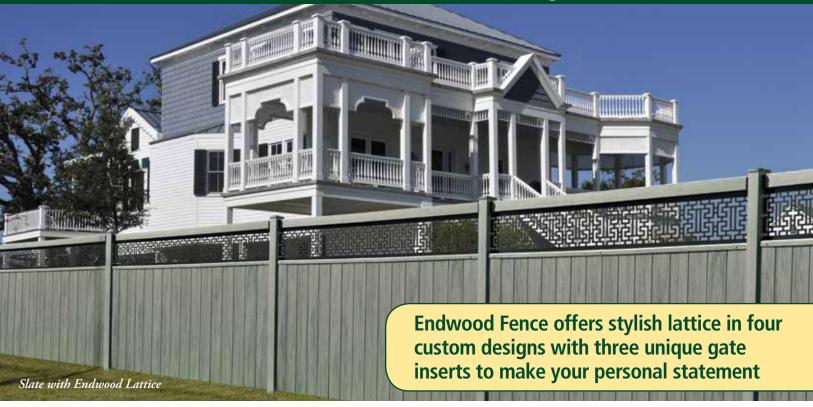

## **Endwood Lattice Specialty Designs**

#### Endwood Designer Lattice

Our lattice designs are just as unique as our Endwood fence components. Due to the superior material never splintering, cracking, or rotting, Endwood's ultra-low maintenance benefits will provide piece of mind while the unique lattice designs cleverly present your stylish and ornate character.

#### Endwood Designer Gate Lattice

Woodland

Endwood lattice offers an elegant creativity to any home. Easily switchable gate insert designs are available for a unique style which can be mix-and-matched with other lattice styles or used in both fence and gate panels. Either seasonally, or all year, Endwood lattice provides charming designs to customize any fence for a distinctive statement adding curbside appeal.