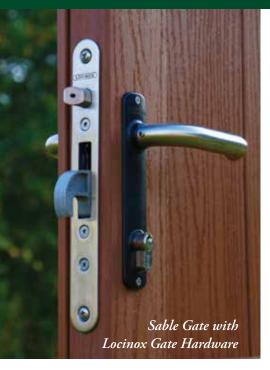

# Performance Locksets Elegance without compromise

Deluxe Heavy Duty Gate Lock System Mortise style lock with 100% stainless steel mechanism

- Mechanism, hook, front plate, latchbolt: stainless steel
- Hook for night locking (dead bolt)
- Lock mechanism with cover plate preventing dirt penetration

The massive stainless steel hook and adjustable latch bolt makes this a one of a kind lock. The combination of the hook with the according keep provides a secure anchoring of your gate. Mortised in locksets are precisely engineered with the most advanced and secure designs to be routed and seemlessly inserted into the gate frame.

Merging the highest performance with rugged functionality, the clean lines and brushed nickel finish of our Loconix locksets are our top of the line gate hardware and add exceptional beauty and strength to our Endwood Fence.